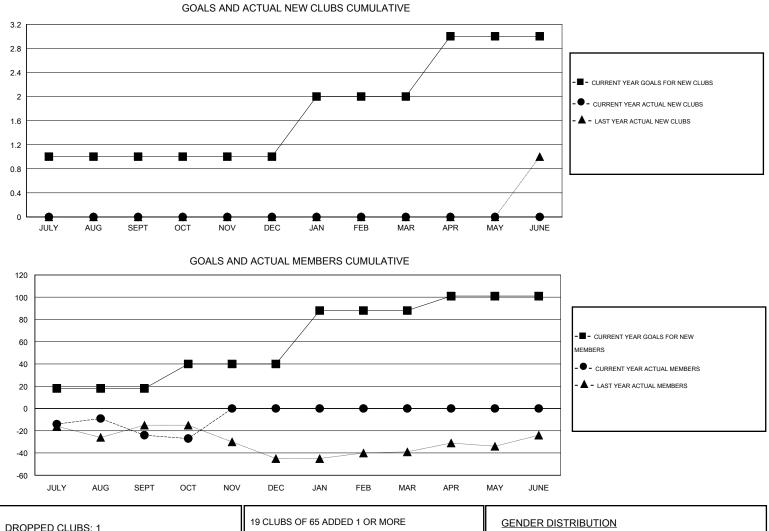

## LOCATION INDIANA

| Clubs                 |                  |           |                  |                  | Members               |                    |                                     |                    |                  |
|-----------------------|------------------|-----------|------------------|------------------|-----------------------|--------------------|-------------------------------------|--------------------|------------------|
| RESULTS FOR 2016-2017 |                  |           |                  |                  | RESULTS FOR 2016-2017 |                    |                                     |                    |                  |
| QUARTER               | NEW CLUB<br>GOAL | NEW CLUBS | DROPPED<br>CLUBS | NET<br>GAIN/LOSS | QUARTER               | NEW MEMBER<br>GOAL | CHARTER AND<br>NEW MEMBERS<br>ADDED | DROPPED<br>MEMBERS | NET<br>GAIN/LOSS |
| JULY/AUG/SEPT         | 1                | 0         | 1                | -1               | JULY/AUG/SEPT         | 18                 | 34                                  | 58                 | -24              |
| OCT/NOV/DEC           | 0                | 0         | 0                | 0                | OCT/NOV/DEC           | 22                 | 6                                   | 9                  | -3               |
| JAN/FEB/MAR           | 1                | 0         | 0                | 0                | JAN/FEB/MAR           | 48                 | 0                                   | 0                  | 0                |
| APR/MAY/JUNE          | 1                | 0         | 0                | 0                | APR/MAY/JUNE          | 13                 | 0                                   | 0                  | 0                |

| DROPPED CLUBS: 1  | 19 CLUBS OF 65 ADDED 1 OR MORE<br>NEW MEMBERS | GENDER DISTRIBUTION<br>MALE 1,261 (73.96%) |              |     |
|-------------------|-----------------------------------------------|--------------------------------------------|--------------|-----|
| DROPPED MEMBERS   |                                               | FEMALE                                     | 444 (26.04%) |     |
| DECEASED 12       |                                               | <u> </u>                                   |              |     |
| CLUB CANCELLED 10 | CLICK HERE FOR HEALTH<br>ASSESSMENT DATA      | FAMILY UNIT MEMBERS                        |              | 353 |
| OTHER 45          |                                               | HEAD OF HOUSEHOLD                          |              | 174 |
| TOTAL 67          |                                               | NON-HEAD OF HOUSEHOLI                      | )            | 179 |